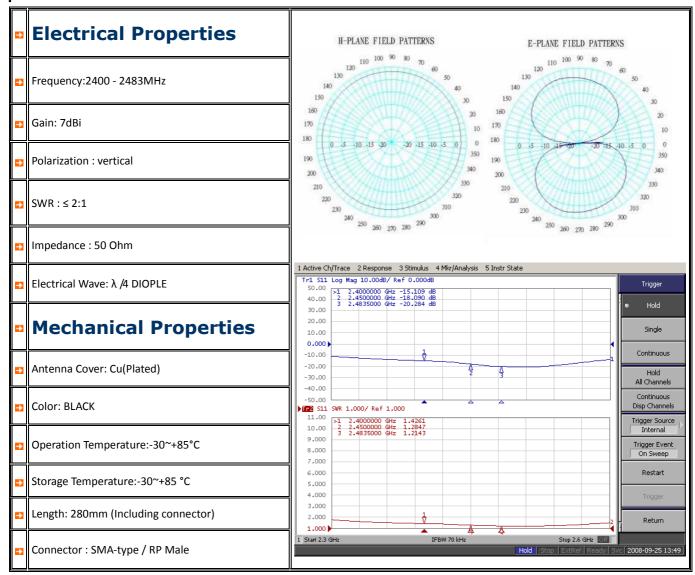

WEB:www.wifi-link.com

Service e-mail: sales@wifi-link.com

## **Dipole Antenna 2.4G 7dBi**

## WL-DA-7-RSMA



This compact 7dBi 2.4GHz OMNI directional "rubber-duck" WiFi antenna provides broad coverage. It is ideally suited for IEEE 802.11b and 802.11g wireless LANs, This flexible antenna features a tilt-and-swivel reverse-polarity SMA connector, allowing them to be used vertically, at a right angle, or any angle in-between. It is a replacement for RF Reverse Polarity SMA connectors Antennas on the access points or radios and routers, such as D-Link®, Linksys® WET11 and others.

## **Specifications:**